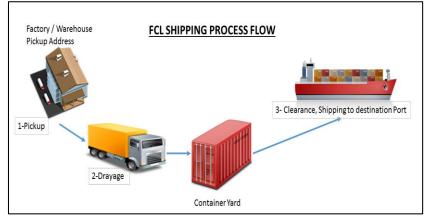

## Full container Load (FCL)

- Import & Export
- From EXWORK to DDP terms
- Free Consultation for Im-Exp Regulations