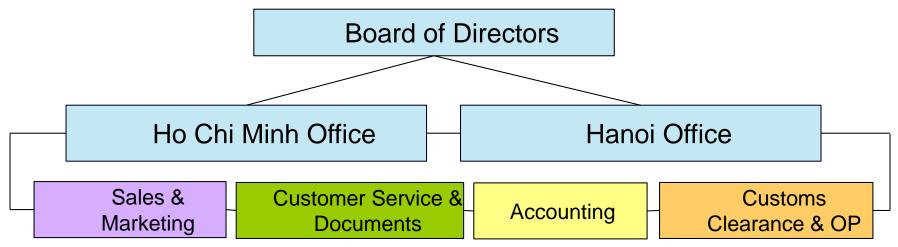

### HANOI OFFICE

6<sup>th</sup> Floor, Building Office 34G, X4 Mai Dich, Cau Giay District, Hanoi, Viet Nam Tel: 84 4 37950580 (16 lines)

#### SGN OFFICE

2<sup>nd</sup> Floor , No. 42/5 Nguyen Van Troi Street, Phu Nhuan, Ho chi minh City, Vietnam Tel: +84 8 08-38443088 ~ 89

#### HANOI OFFICE

6<sup>th</sup> Floor, Building Office 34G, X4 Mai Dich, Cau Giay District, Hanoi, Viet Nam Tel: 84 24 37950580 (16 lines)

## SGN OFFICE

2<sup>nd</sup> Floor , No. 42/5 Nguyen Van Troi Street, Phu Nhuan, Ho chi minh City, Vietnam Tel: +84 28 38443088 ~ 89